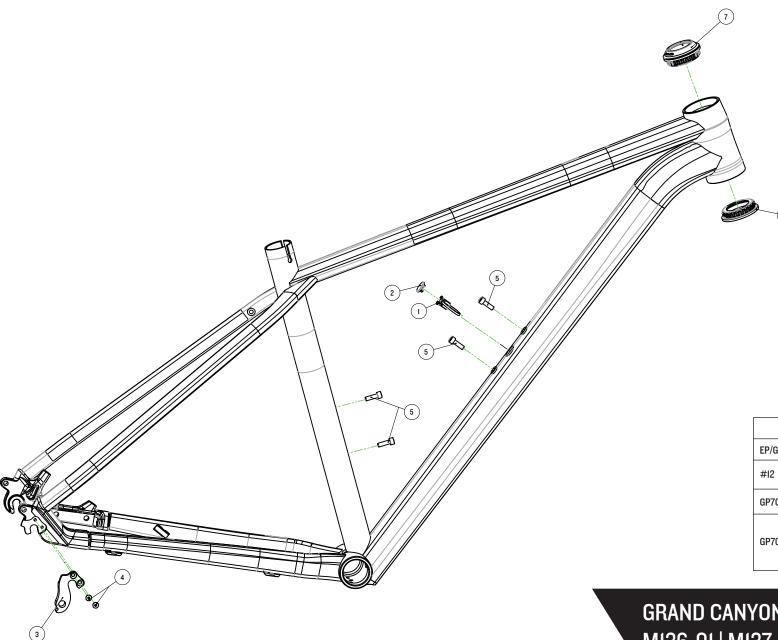

| After market products |                                                                     |                                  |          |
|-----------------------|---------------------------------------------------------------------|----------------------------------|----------|
| EP/GP#                | POS.NR.                                                             | QTY.                             | CANYON#  |
| #12                   | 3,<br>4                                                             | lx<br>2x                         | 148013   |
| GP7025-01             | 5                                                                   | 4x                               | 10007137 |
| GP7037-01             | I (E389-16),<br>2 (EP0681-01),<br>E515-16,<br>EP0811-01,<br>E237-15 | lx<br>lx<br>lx<br>lx<br>lx<br>lx | 10007153 |